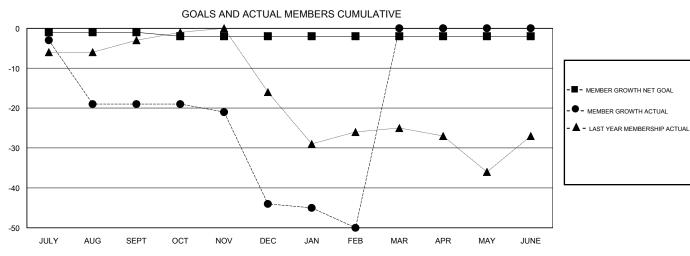

## JOE AL PICONE **LOCATION ARKANSAS GMT CA** Clubs Members RESULTS FOR 2017-2018 RESULTS FOR 2017-2018 NEW CLUB GOAL NEW CLUBS DROPPED CLUBS MEMBER GROWTH NET MEMBER GROWTH DROPPED QUARTER QUARTER GOAL ACTUAL MEMBERS ACTUAL (including transfers) 0 0 -1 16 31 JULY/AUG/SEPT JULY/AUG/SEPT -1 21 42 OCT/NOV/DEC OCT/NOV/DEC 0 0 0 0 8 14 JAN/FEB/MAR JAN/FEB/MAR 0 0 0 0 0 0 APR/MAY/JUNE APR/MAY/JUNE

## GOALS AND ACTUAL NEW CLUBS CUMULATIVE

| DROPPED CLUBS: 1  DROPPED MEMBERS |    | 16 CLUBS OF 33 ADDED 1 OR MORE<br>NEW MEMBERS | GENDER DISTRIBUTION  MALE 423 (61.84%)  FEMALE 261 (38.16%)  Women Percentage Fiscal Year Goal: 20% |     |
|-----------------------------------|----|-----------------------------------------------|-----------------------------------------------------------------------------------------------------|-----|
| DECEASED                          | 7  | CLICK HERE FOR CUMULATIVE MEMBERSHIP DATA     | TOTAL FAMILY UNIT MEMBERS                                                                           | 158 |
| CLUB CANCELLED                    | 20 |                                               |                                                                                                     | 00  |
| OTHER                             | 60 |                                               | FAMILY MEMBERS PAYING HALF DUES                                                                     | 80  |
| TOTAL                             | 87 |                                               |                                                                                                     |     |